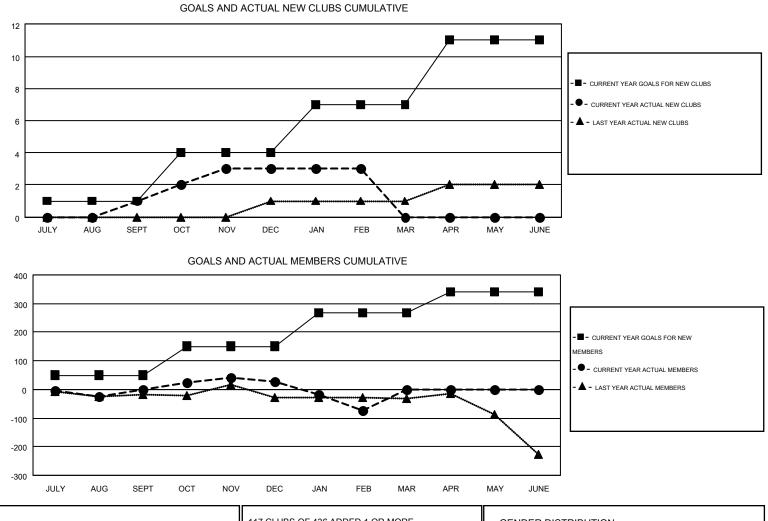

## GMT: TON SOETERS

GMT CA 4

Results as of: 2/29/2016

|               |                  | Clubs             |                  |                  | Members               |                    |                                        |                    |                  |  |
|---------------|------------------|-------------------|------------------|------------------|-----------------------|--------------------|----------------------------------------|--------------------|------------------|--|
|               | RESU             | LTS FOR 2015-2016 |                  |                  | RESULTS FOR 2015-2016 |                    |                                        |                    |                  |  |
| QUARTER       | NEW CLUB<br>GOAL | NEW CLUBS         | DROPPED<br>CLUBS | NET<br>GAIN/LOSS | QUARTER               | NEW MEMBER<br>GOAL | CHARTER AND<br>NEW<br>MEMBERS<br>ADDED | DROPPED<br>MEMBERS | NET<br>GAIN/LOSS |  |
| JULY/AUG/SEPT | 1                | 1                 | 0                | 1                | JULY/AUG/SEPT         | 50                 | 132                                    | 131                | 1                |  |
| OCT/NOV/DEC   | 3                | 2                 | 0                | 2                | OCT/NOV/DEC           | 101                | 112                                    | 85                 | 27               |  |
| JAN/FEB/MAR   | 3                | 0                 | 1                | -1               | JAN/FEB/MAR           | 116                | 5                                      | 106                | -101             |  |
| APR/MAY/JUNE  | 4                | 0                 | 0                | 0                | APR/MAY/JUNE          | 75                 | 0                                      | 0                  | 0                |  |